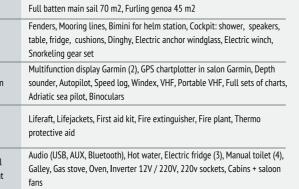

Fountaine Pajot Helia 44 | LOUNGE

|  | Name of Yacht            | LOUNGE            | Draft                 | 1.16 m        | Sails                   |
|--|--------------------------|-------------------|-----------------------|---------------|-------------------------|
|  | Year of Build            | 2018              | Water Tanks           | 2x375 l       | Deck                    |
|  | Manufacter               | Fountaine Pajot   | Fuel Tanks            | 470 l         |                         |
|  | Design                   | Berrett-Racoupeau | Holding tank          | 4 x 45 l      | Navigation              |
|  | Interior Layout & Design | Raccoupeau Design | Light Displacement    | 16 535 kg     |                         |
|  | Length                   | 43.5 ft / 13.30 m | Bow Thruster          | NO            | Safety                  |
|  | Length Overall           | 13.30 m           | Engines               | Volvo 2x50 hp |                         |
|  | Hull Beam                | 7.40 m            | Toilets - Showers     | 4             | Additional<br>Equipment |
|  | Cabins                   | 4                 | Berths: Cabins/Saloon | 8/2           |                         |