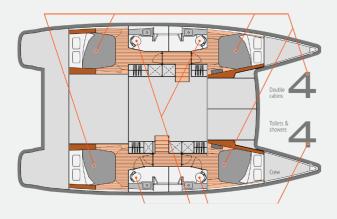

Fountaine Pajot Helia 44 | LOUNGE

|  | Name of Yacht            | LOUNGE            | Draft                 | 1.16 m        | Sails                   |
|--|--------------------------|-------------------|-----------------------|---------------|-------------------------|
|  | Year of Build            | 2018              | Water Tanks           | 2x375 l       | Deck                    |
|  | Manufacter               | Fountaine Pajot   | Fuel Tanks            | 470 l         |                         |
|  | Design                   | Berrett-Racoupeau | Holding tank          | 4 x 45 l      | Navigation              |
|  | Interior Layout & Design | Raccoupeau Design | Light Displacement    | 16 535 kg     |                         |
|  | Length                   | 43.5 ft / 13.30 m | Bow Thruster          | NO            | Safety                  |
|  | Length Overall           | 13.30 m           | Engines               | Volvo 2x50 hp |                         |
|  | Hull Beam                | 7.40 m            | Toilets - Showers     | 4             | Additional<br>Equipment |
|  | Cabins                   | 4                 | Berths: Cabins/Saloon | 8/2           |                         |