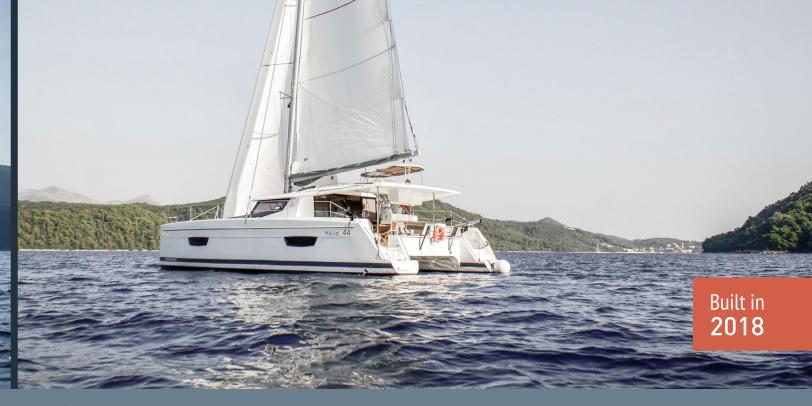

Fountaine Pajot Helia 44 | LOUNGE

|  | Name of Yacht            | LOUNGE            | Draft                 | 1.16 m        | Sails                   |
|--|--------------------------|-------------------|-----------------------|---------------|-------------------------|
|  | Year of Build            | 2018              | Water Tanks           | 2x375 l       | Deck                    |
|  | Manufacter               | Fountaine Pajot   | Fuel Tanks            | 470 l         |                         |
|  | Design                   | Berrett-Racoupeau | Holding tank          | 4 x 45 l      | Navigation              |
|  | Interior Layout & Design | Raccoupeau Design | Light Displacement    | 16 535 kg     |                         |
|  | Length                   | 43.5 ft / 13.30 m | Bow Thruster          | NO            | Safety                  |
|  | Length Overall           | 13.30 m           | Engines               | Volvo 2x50 hp |                         |
|  | Hull Beam                | 7.40 m            | Toilets - Showers     | 4             | Additional<br>Equipment |
|  | Cabins                   | 4                 | Berths: Cabins/Saloon | 8/2           |                         |

All images are original SimpleSail photos of "Lounge" sailing catamaran

Scan for booking this catamaran