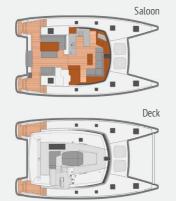

Fountaine Pajot Helia 44 | LOUNGE

|  | Name of Yacht            | LOUNGE            | Draft                 | 1.16 m        | Sails                   |
|--|--------------------------|-------------------|-----------------------|---------------|-------------------------|
|  | Year of Build            | 2018              | Water Tanks           | 2x375 l       | Deck                    |
|  | Manufacter               | Fountaine Pajot   | Fuel Tanks            | 470 l         |                         |
|  | Design                   | Berrett-Racoupeau | Holding tank          | 4 x 45 l      | Navigation              |
|  | Interior Layout & Design | Raccoupeau Design | Light Displacement    | 16 535 kg     |                         |
|  | Length                   | 43.5 ft / 13.30 m | Bow Thruster          | NO            | Safety                  |
|  | Length Overall           | 13.30 m           | Engines               | Volvo 2x50 hp |                         |
|  | Hull Beam                | 7.40 m            | Toilets - Showers     | 4             | Additional<br>Equipment |
|  | Cabins                   | 4                 | Berths: Cabins/Saloon | 8/2           |                         |