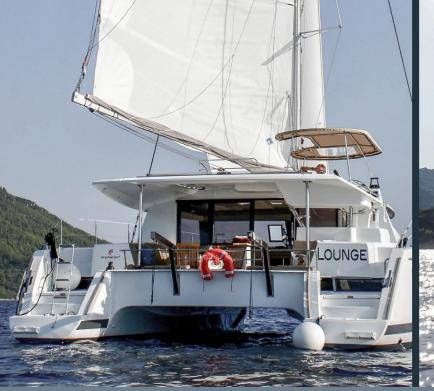

Fountaine Pajot Helia 44 | LOUNGE

|  | Name of Yacht            | LOUNGE            | Draft                 | 1.16 m        | Sails                   |
|--|--------------------------|-------------------|-----------------------|---------------|-------------------------|
|  | Year of Build            | 2018              | Water Tanks           | 2x375 l       | Deck                    |
|  | Manufacter               | Fountaine Pajot   | Fuel Tanks            | 470 l         |                         |
|  | Design                   | Berrett-Racoupeau | Holding tank          | 4 x 45 l      | Navigation              |
|  | Interior Layout & Design | Raccoupeau Design | Light Displacement    | 16 535 kg     |                         |
|  | Length                   | 43.5 ft / 13.30 m | Bow Thruster          | NO            | Safety                  |
|  | Length Overall           | 13.30 m           | Engines               | Volvo 2x50 hp |                         |
|  | Hull Beam                | 7.40 m            | Toilets - Showers     | 4             | Additional<br>Equipment |
|  | Cabins                   | 4                 | Berths: Cabins/Saloon | 8/2           |                         |

All images are original SimpleSail photos of "Lounge" sailing catamaran

Scan for booking this catamaran